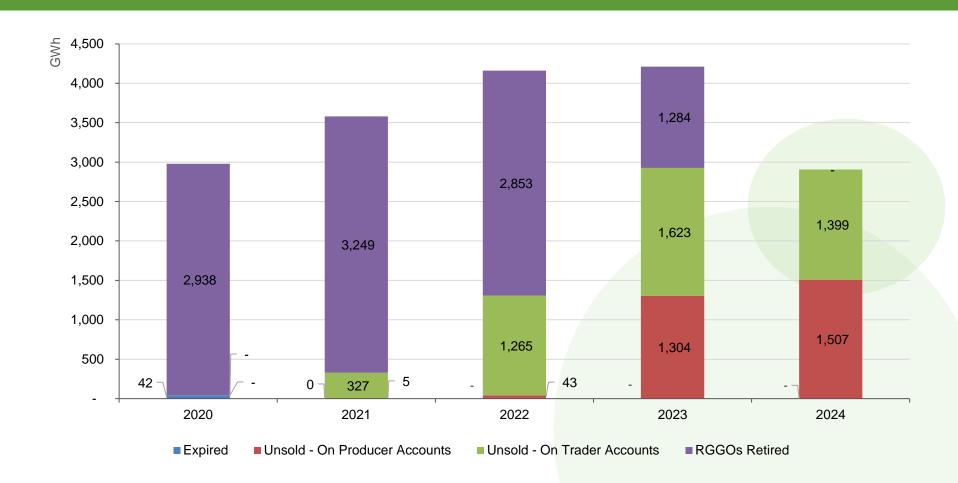

## GGCS Market Update May 2024 v1.0







#### Intro

- GGCS publishes a quarterly update of activity within the Scheme
- Data is indicative of RGGO status in the GGCS Registration Database. Exact values may vary from those stated due to minor corrections made in the Registration Database that are not reflected in the graphs presented
- For the underlying dataset please contact info@greengas.org.uk







### Number of GGCS Producer Accounts









### Number of GGCS Trader Accounts









## RGGOs Retired by Quarter









# RGGOs Retired by Year









## RGGOs Retired by Sector









### RGGOs Issued by Year and Biomass Information

(snapshot of database in May 2024)









### RGGO Status by Vintage

(snapshot of database in May 2024)









## Quarterly RGGO Status Tracker