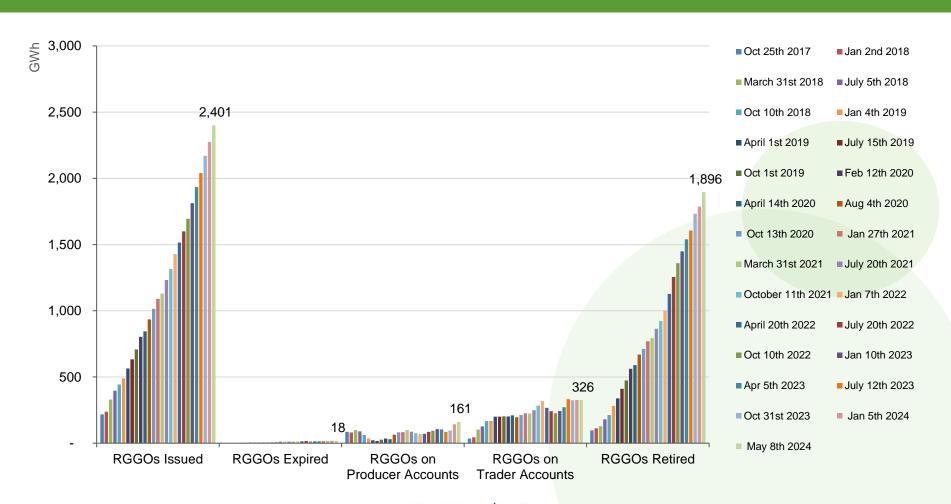

S Market Update May 2024 v1.0







#### Intro

- GGCS publishes a quarterly update of activity within the Scheme
- Data is indicative of RGGO status in the GGCS Registration Database. Exact values may vary from those stated due to minor corrections made in the Registration Database that are not reflected in the graphs presented
- For the underlying dataset please contact info@greengas.org.uk







### Number of GGCS Producer Accounts









### Number of GGCS Trader Accounts









## RGGOs Retired by Quarter









# RGGOs Retired by Year









## RGGOs Retired by Sector









### RGGOs Issued by Year and Biomass Information

(snapshot of database in May 2024)









### RGGO Status by Vintage

(snapshot of database in May 2024)









## Quarterly RGGO Status Tracker