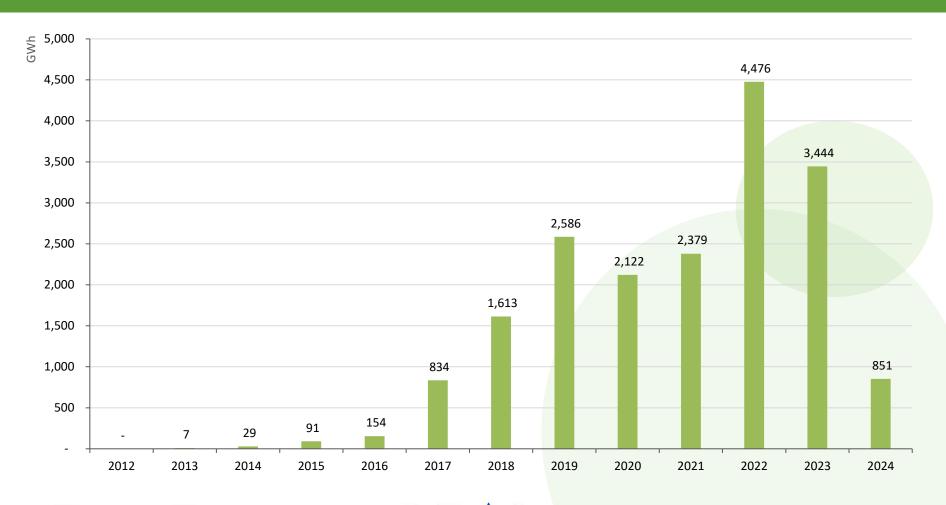

## GGCS Market Update May 2024 v1.0







#### Intro

- GGCS publishes a quarterly update of activity within the Scheme
- Data is indicative of RGGO status in the GGCS Registration Database. Exact values may vary from those stated due to minor corrections made in the Registration Database that are not reflected in the graphs presented
- For the underlying dataset please contact info@greengas.org.uk







### Number of GGCS Producer Accounts









### Number of GGCS Trader Accounts









## RGGOs Retired by Quarter









# RGGOs Retired by Year









## RGGOs Retired by Sector









### RGGOs Issued by Year and Biomass Information

(snapshot of database in May 2024)









### RGGO Status by Vintage

(snapshot of database in May 2024)









## Quarterly RGGO Status Tracker