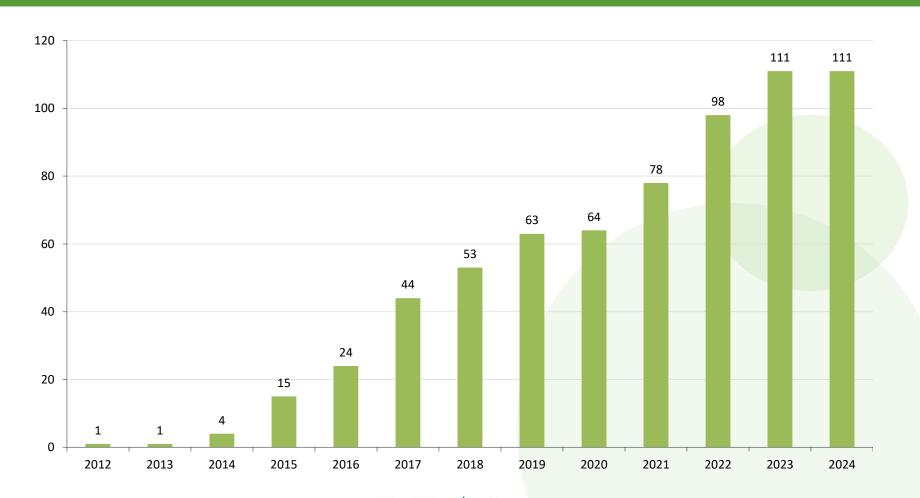

## GGCS Market Update May 2024 v1.0







#### Intro

- GGCS publishes a quarterly update of activity within the Scheme
- Data is indicative of RGGO status in the GGCS Registration Database. Exact values may vary from those stated due to minor corrections made in the Registration Database that are not reflected in the graphs presented
- For the underlying dataset please contact info@greengas.org.uk







### Number of GGCS Producer Accounts









### Number of GGCS Trader Accounts









## RGGOs Retired by Quarter









# RGGOs Retired by Year









## RGGOs Retired by Sector









### RGGOs Issued by Year and Biomass Information

(snapshot of database in May 2024)









### RGGO Status by Vintage

(snapshot of database in May 2024)









## Quarterly RGGO Status Tracker