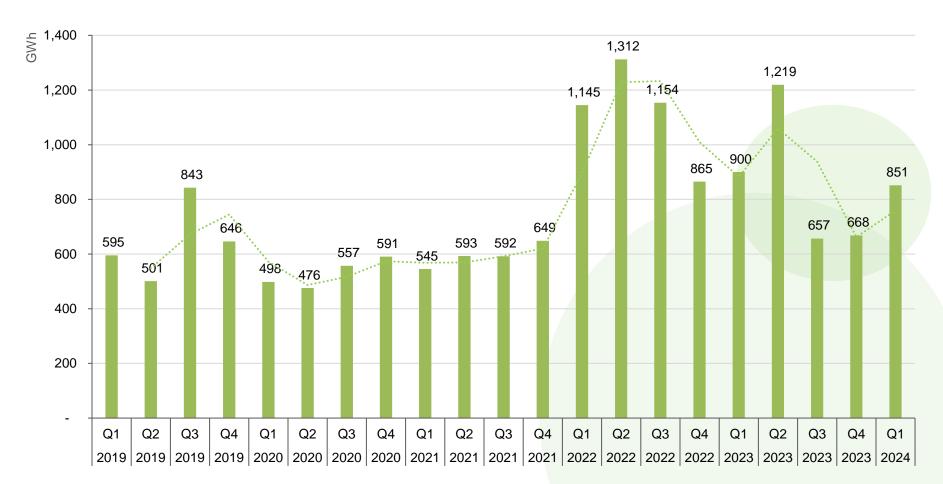

## GGCS Market Update May 2024 v1.0







#### Intro

- GGCS publishes a quarterly update of activity within the Scheme
- Data is indicative of RGGO status in the GGCS Registration Database. Exact values may vary from those stated due to minor corrections made in the Registration Database that are not reflected in the graphs presented
- For the underlying dataset please contact info@greengas.org.uk







### Number of GGCS Producer Accounts









### Number of GGCS Trader Accounts









## RGGOs Retired by Quarter









# RGGOs Retired by Year









## RGGOs Retired by Sector









### RGGOs Issued by Year and Biomass Information

(snapshot of database in May 2024)









### RGGO Status by Vintage

(snapshot of database in May 2024)









## Quarterly RGGO Status Tracker