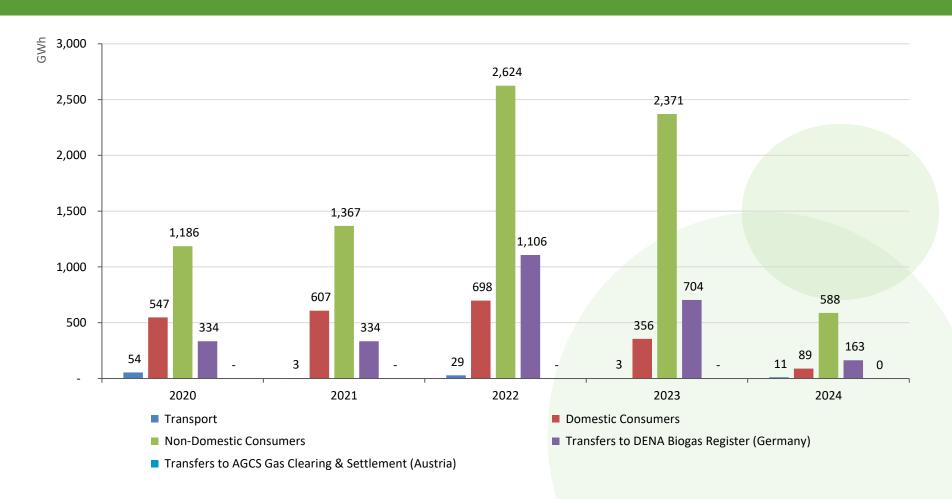

### RGGOs Issued by Year and Biomass Information

(snapshot of database in May 2024)