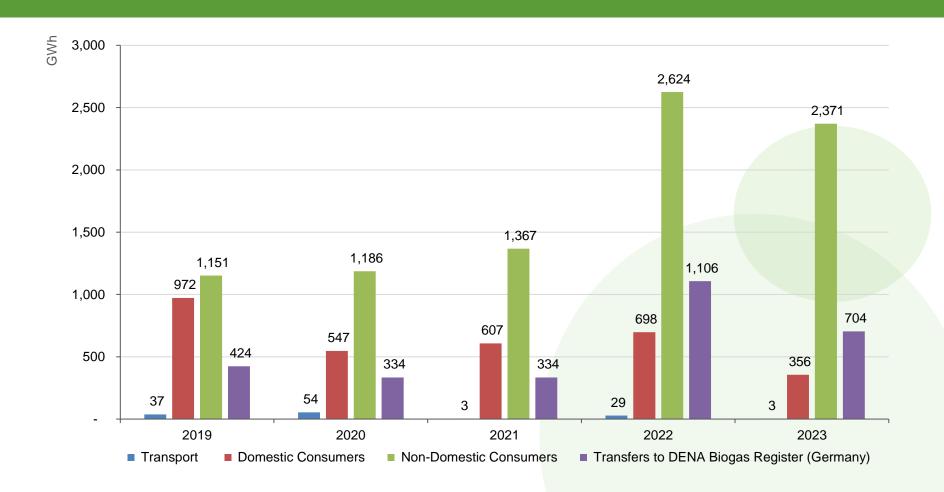

## GGCS Market Update January 2024 v1.1







#### Intro

- GGCS publishes a quarterly update of activity within the Scheme
- Data is indicative of RGGO status in the GGCS Registration Database. Exact values may vary from those stated due to minor corrections made in the Registration Database that are not reflected in the graphs presented
- For the underlying dataset please contact info@greengas.org.uk







### Number of GGCS Producer Accounts









### **Number of GGCS Trader Accounts**









### RGGOs Retired by Quarter









# RGGOs Retired by Year









## RGGOs Retired by Sector









#### RGGOs Issued by Year and Biomass Information

(snapshot of database in Jan 2024)









### RGGO Status by Vintage

(snapshot of database in Jan 2024)









# Quarterly RGGO status tracker