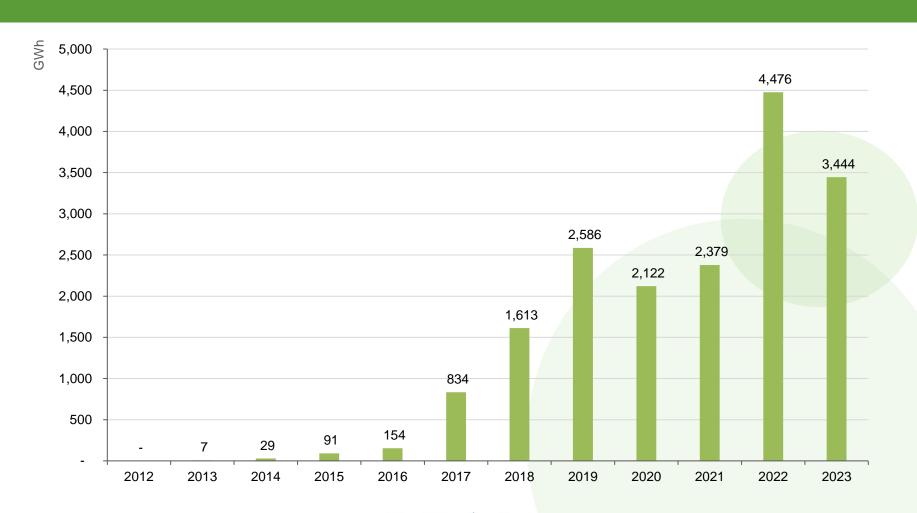

## GGCS Market Update January 2024 v1.1







#### Intro

- GGCS publishes a quarterly update of activity within the Scheme
- Data is indicative of RGGO status in the GGCS Registration Database. Exact values may vary from those stated due to minor corrections made in the Registration Database that are not reflected in the graphs presented
- For the underlying dataset please contact info@greengas.org.uk







### Number of GGCS Producer Accounts









### **Number of GGCS Trader Accounts**









### RGGOs Retired by Quarter









# RGGOs Retired by Year









## RGGOs Retired by Sector









#### RGGOs Issued by Year and Biomass Information

(snapshot of database in Jan 2024)









### RGGO Status by Vintage

(snapshot of database in Jan 2024)









# Quarterly RGGO status tracker