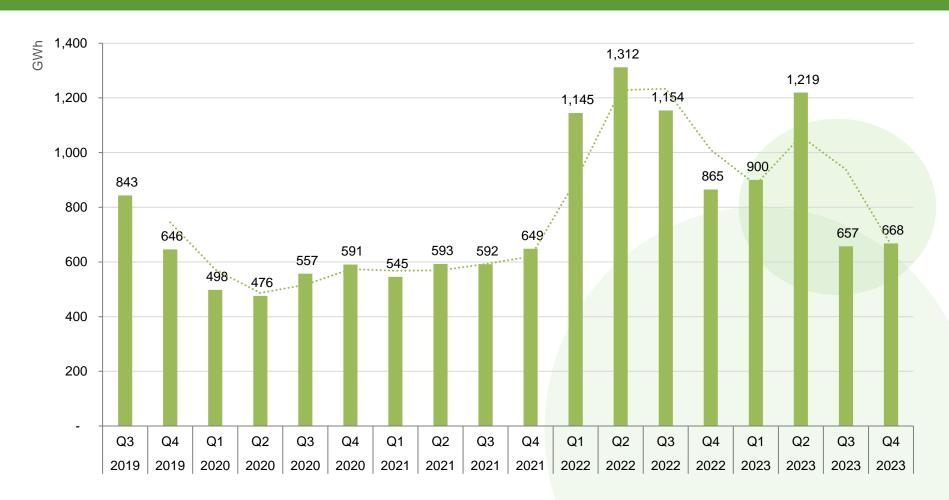

## GGCS Market Update January 2024 v1.1







#### Intro

- GGCS publishes a quarterly update of activity within the Scheme
- Data is indicative of RGGO status in the GGCS Registration Database. Exact values may vary from those stated due to minor corrections made in the Registration Database that are not reflected in the graphs presented
- For the underlying dataset please contact info@greengas.org.uk







### Number of GGCS Producer Accounts









### **Number of GGCS Trader Accounts**









### RGGOs Retired by Quarter









# RGGOs Retired by Year









## RGGOs Retired by Sector









#### RGGOs Issued by Year and Biomass Information

(snapshot of database in Jan 2024)









### RGGO Status by Vintage

(snapshot of database in Jan 2024)









# Quarterly RGGO status tracker