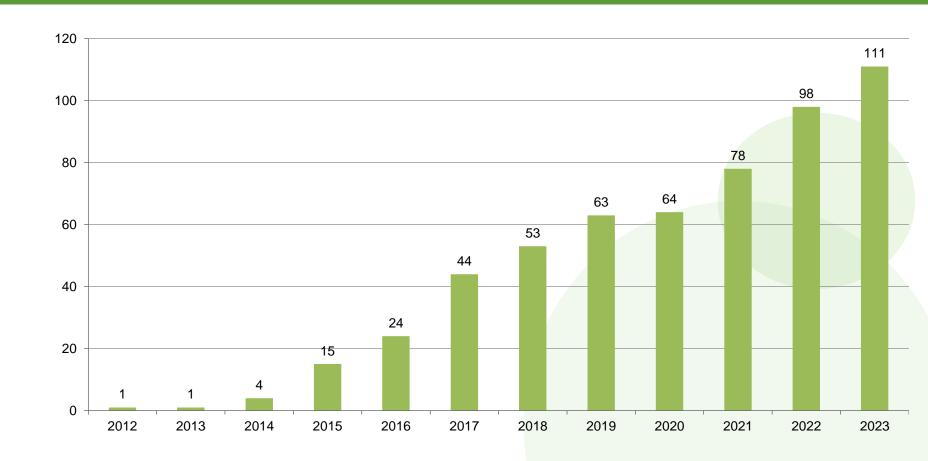

## GGCS Market Update January 2024 v1.1







#### Intro

- GGCS publishes a quarterly update of activity within the Scheme
- Data is indicative of RGGO status in the GGCS Registration Database. Exact values may vary from those stated due to minor corrections made in the Registration Database that are not reflected in the graphs presented
- For the underlying dataset please contact info@greengas.org.uk







### Number of GGCS Producer Accounts









### **Number of GGCS Trader Accounts**









### RGGOs Retired by Quarter









# RGGOs Retired by Year









## RGGOs Retired by Sector









#### RGGOs Issued by Year and Biomass Information

(snapshot of database in Jan 2024)









### RGGO Status by Vintage

(snapshot of database in Jan 2024)









# Quarterly RGGO status tracker