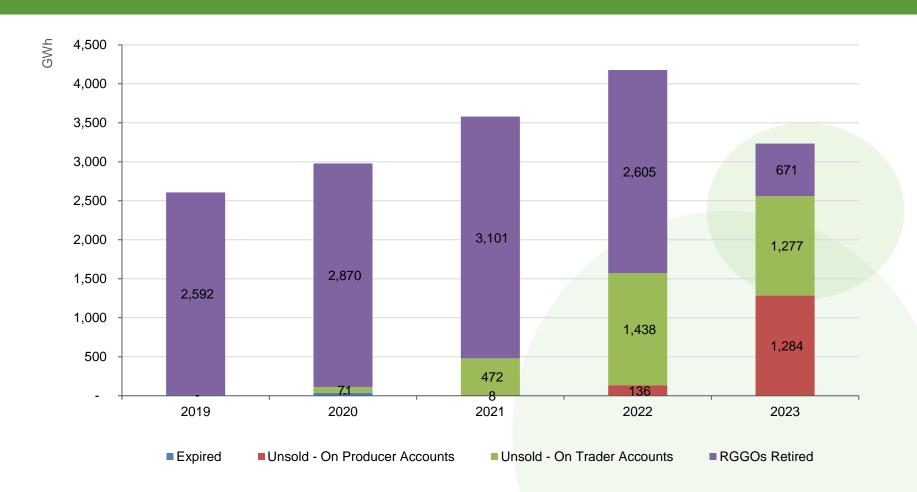

## GGCS Market Update January 2024 v1.1







#### Intro

- GGCS publishes a quarterly update of activity within the Scheme
- Data is indicative of RGGO status in the GGCS Registration Database. Exact values may vary from those stated due to minor corrections made in the Registration Database that are not reflected in the graphs presented
- For the underlying dataset please contact info@greengas.org.uk







### Number of GGCS Producer Accounts









### **Number of GGCS Trader Accounts**









### RGGOs Retired by Quarter









# RGGOs Retired by Year









## RGGOs Retired by Sector









#### RGGOs Issued by Year and Biomass Information

(snapshot of database in Jan 2024)









### RGGO Status by Vintage

(snapshot of database in Jan 2024)









# Quarterly RGGO status tracker