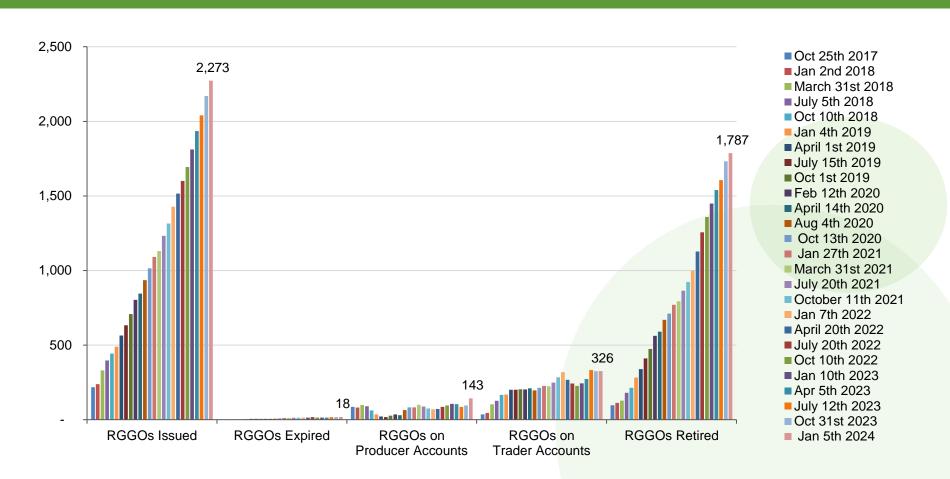

Update January 2024 v1.1







#### Intro

- GGCS publishes a quarterly update of activity within the Scheme
- Data is indicative of RGGO status in the GGCS Registration Database. Exact values may vary from those stated due to minor corrections made in the Registration Database that are not reflected in the graphs presented
- For the underlying dataset please contact info@greengas.org.uk







### Number of GGCS Producer Accounts









### **Number of GGCS Trader Accounts**









### RGGOs Retired by Quarter









# RGGOs Retired by Year









## RGGOs Retired by Sector









#### RGGOs Issued by Year and Biomass Information

(snapshot of database in Jan 2024)









### RGGO Status by Vintage

(snapshot of database in Jan 2024)









# Quarterly RGGO status tracker