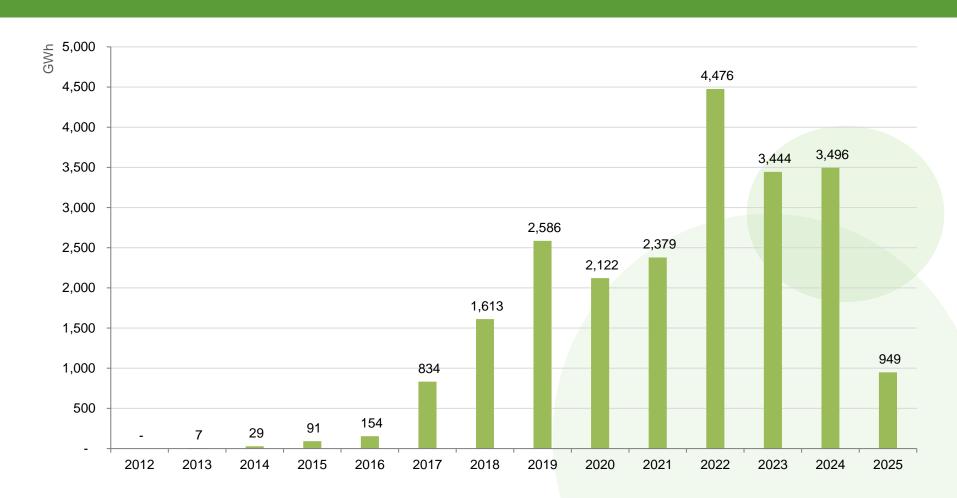

### GGCS Market Update April 2025 v1.0







#### Intro

- GGCS publishes a quarterly update of activity within the Scheme.
- Data is indicative of RGGO status in the GGCS Registration Database. Exact values may vary from those stated due to minor corrections made in the Registration Database that are not reflected in the graphs presented.
- This update uses data from G-REX and there are variations of +/- 20 GWh from pre-July 2024 reports due to changes in the way withdrawals have been accounted for.
- For the underlying dataset please contact: <u>info@greengas.org.uk</u>







#### Number of GGCS Producer Accounts









#### Number of GGCS Trader Accounts









#### RGGOs Cancelled by Quarter









#### RGGOs Cancelled by Year









## RGGOs Cancelled by Sector

This data series is being discontinued.

The following slide shows transfers vs cancellations in different consumption locations for 2025.

We will provide a breakdown of UK consumption types annually.









# RGGOs transferred vs cancelled by country of consumption (during Q1 2025)

As of August 2024 all RGGOs cancellations must record a country of consumption.

GWh recorded as cancelled outside the UK have been cancelled "ex-domain" i.e. directly from a GGCS account without transfer to another registry, towards gas consumption in the country named.

Where RGGOs are transferred to another registry then that registry may or may not be cancelled for consumption in that country. We understand both AGCS and DENA allow ex-domain cancellation.

At the en