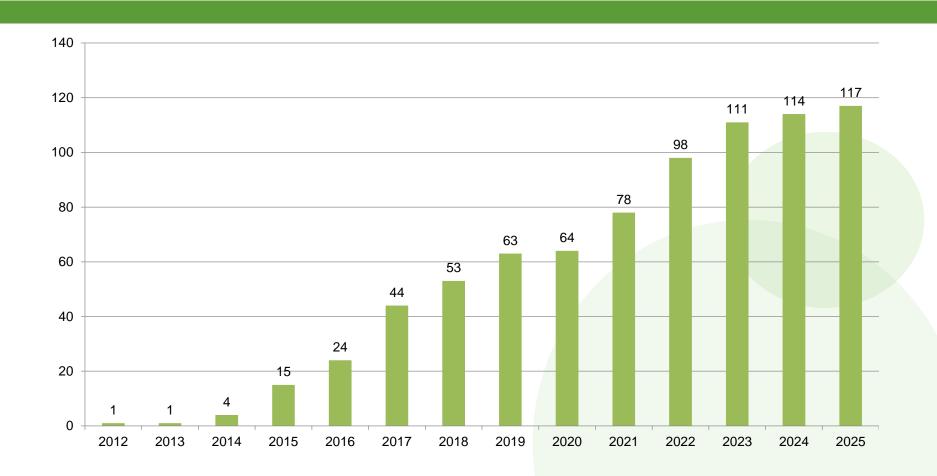

### GGCS Market Update April 2025 v1.0







#### Intro

- GGCS publishes a quarterly update of activity within the Scheme.
- Data is indicative of RGGO status in the GGCS Registration Database. Exact values may vary from those stated due to minor corrections made in the Registration Database that are not reflected in the graphs presented.
- This update uses data from G-REX and there are variations of +/- 20 GWh from pre-July 2024 reports due to changes in the way withdrawals have been accounted for.
- For the underlying dataset please contact: <u>info@greengas.org.uk</u>







#### Number of GGCS Producer Accounts









#### Number of GGCS Trader Accounts









#### RGGOs Cancelled by Quarter









#### RGGOs Cancelled by Year









## RGGOs Cancelled by Sector

This data series is being discontinued.

The following slide shows transfers vs cancellations in different consumption locations for 2025.

We will provide a breakdown of UK consumption types annually.









# RGGOs transferred vs cancelled by country of consumption (during Q1 2025)

As of August 2024 all RGGOs cancellations must record a country of consumption.

GWh recorded as cancelled outside the UK have been cancelled "ex-domain" i.e. directly from a GGCS account without transfer to another registry, towards gas consumption in the country named.

Where RGGOs are transferred to another registry then that registry may or may