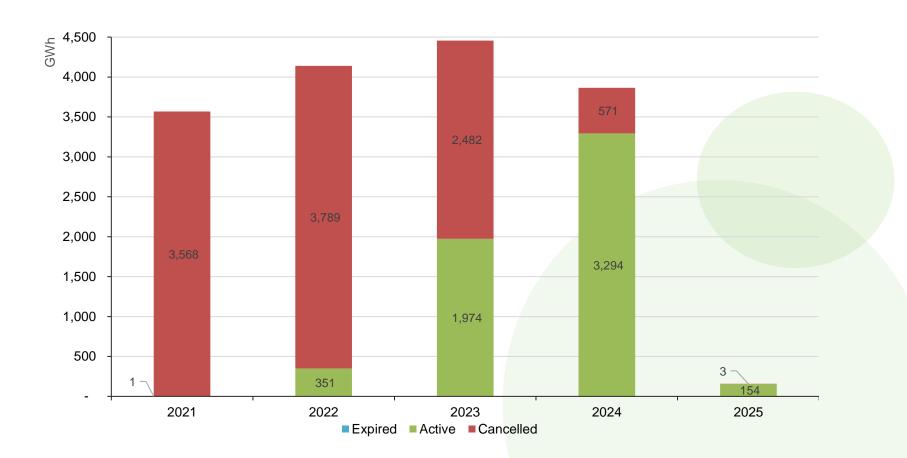

annually.









# RGGOs transferred vs cancelled by country of consumption (during Q1 2025)

As of August 2024 all RGGOs cancellations must record a country of consumption.

GWh recorded as cancelled outside the UK have been cancelled "ex-domain" i.e. directly from a GGCS account without transfer to another registry, towards gas consumption in the country named.

Where RGGOs are transferred to another registry then that registry may or may not be cancelled for consumption in that country. We understand both AGCS and DENA allow ex-domain cancellation.

At the end of the year we will provide a breakdown of UK consumption into domestic, non-domestic and transport uses.









## RGGOs Issued by Production Year and Energy Source Label









## RGGO Status by Vintage (production year)