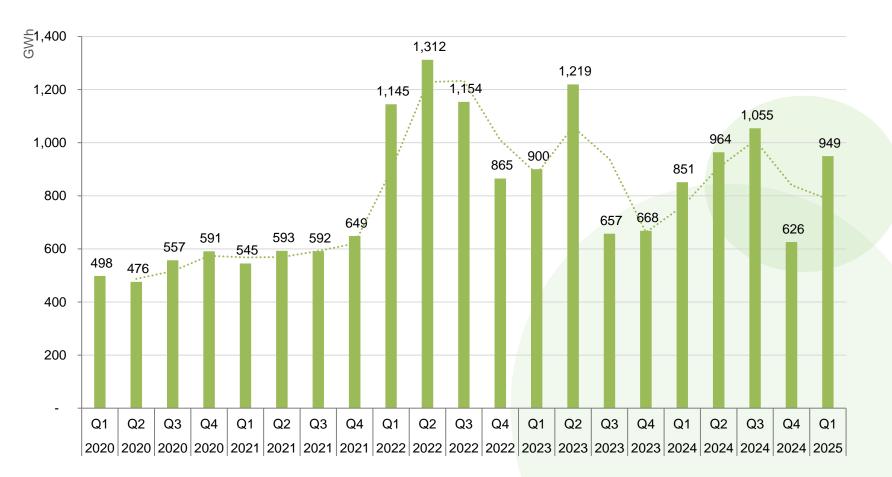

### GGCS Market Update April 2025 v1.0







#### Intro

- GGCS publishes a quarterly update of activity within the Scheme.
- Data is indicative of RGGO status in the GGCS Registration Database. Exact values may vary from those stated due to minor corrections made in the Registration Database that are not reflected in the graphs presented.
- This update uses data from G-REX and there are variations of +/- 20 GWh from pre-July 2024 reports due to changes in the way withdrawals have been accounted for.
- For the underlying dataset please contact: <u>info@greengas.org.uk</u>







#### Number of GGCS Producer Accounts









#### Number of GGCS Trader Accounts









#### RGGOs Cancelled by Quarter









#### RGGOs Cancelled by Year









## RGGOs Cancelled by Sector

This data series is being discontinued.

The following slide shows transfers vs cancellations in different consumption locations for 2025.

We will provide a breakdown of UK consumption types annually.









# RGGOs transferred vs cancelled by country of consumption (during Q1 2025)

As of August 2024 all RGGOs cancellations must record a country of consumption.

GWh recorded as cancelled outside the UK have been cancelled "ex-domain" i.e. directly from a GGCS account without transfer to another registry, towards gas consumption in the country named.

Where RGGOs are transferred to another registry then that registry may or may not be cancelled for consumption in that country. We understand both AGCS and DENA al