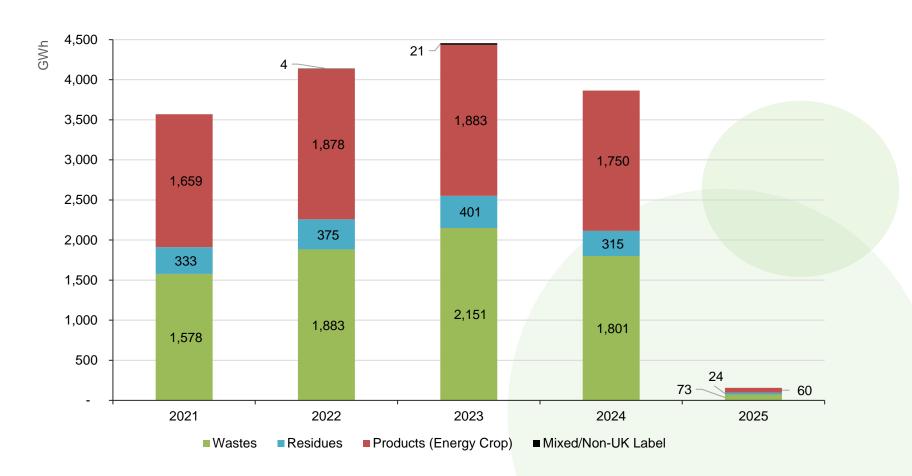

We will provide a breakdown of UK consumption types annually.









# RGGOs transferred vs cancelled by country of consumption (during Q1 2025)

As of August 2024 all RGGOs cancellations must record a country of consumption.

GWh recorded as cancelled outside the UK have been cancelled "ex-domain" i.e. directly from a GGCS account without transfer to another registry, towards gas consumption in the country named.

Where RGGOs are transferred to another registry then that registry may or may not be cancelled for consumption in that country. We understand both AGCS and DENA allow ex-domain cancellation.

At the end of the year we will provide a breakdown of UK consumption into domestic, non-domestic and transport uses.









## RGGOs Issued by Production Year and Energy Source Label









## RGGO Status by Vintage (production year)