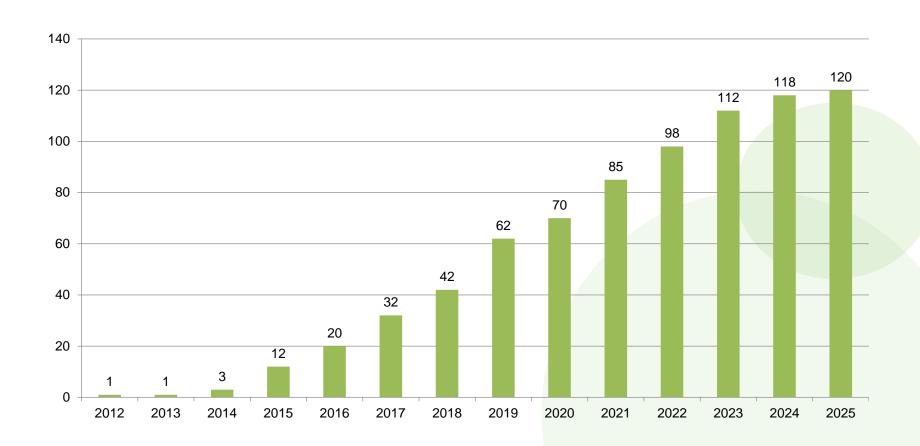

### GGCS Market Update April 2025 v1.0







#### Intro

- GGCS publishes a quarterly update of activity within the Scheme.
- Data is indicative of RGGO status in the GGCS Registration Database. Exact values may vary from those stated due to minor corrections made in the Registration Database that are not reflected in the graphs presented.
- This update uses data from G-REX and there are variations of +/- 20 GWh from pre-July 2024 reports due to changes in the way withdrawals have been accounted for.
- For the underlying dataset please contact: <u>info@greengas.org.uk</u>







#### Number of GGCS Producer Accounts









#### Number of GGCS Trader Accounts









#### RGGOs Cancelled by Quarter









#### RGGOs Cancelled by Year









## RGGOs Cancelled by Sector

This data series is being discontinued.

The following slide shows transfers vs cancellations in different consumption locations for 2025.

We will provide a breakdown of UK consumption types annually.









# RGGOs transferred vs cancelled by country of consumption (during Q1 2025)

As of August 2024 all RGGOs cancellations must record a country of consumption.

GWh recorded as cancelled outside the UK have been cancelled "ex-domain" i.e. directly from a GGCS account without transfer to another registry, towards gas consumption in the country named.

Where RGGOs are transferred to another registry then that registry may or may not be cancelled for consumption in that cou