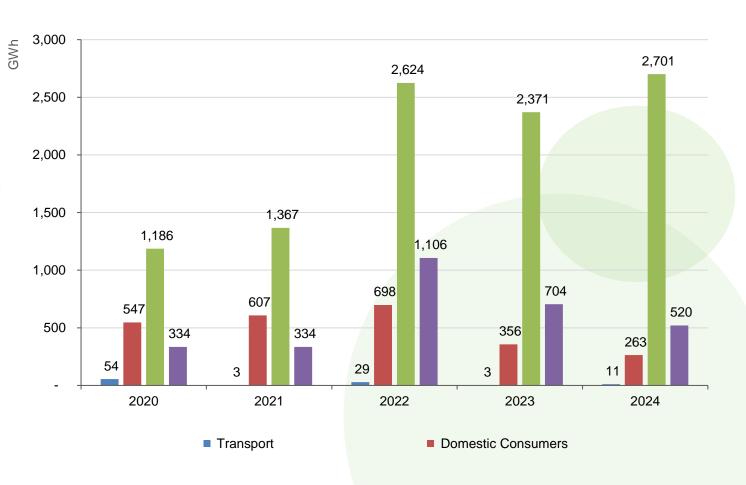

## RGGOs Cancelled by Sector

This data series is being discontinued.

The following slide shows transfers vs cancellations in different consumption locations for 2025.

We will provide a breakdown of UK consumption types annually.

# RGGOs transferred vs cancelled by country of consumption (during Q1 2025)

As of August 2024 all RGGOs cancellations must record a country of consumption.

GWh recorded as cancelled outside the UK have been cancelled "ex-domain" i.e. directly from a GGCS account without transfer to another registry, towards gas consumption in the country named.

Where RGGOs are transferred to another registry then that registry may or may not be cancelled for consumption in that country. We understand both AGCS and DENA allow ex-domain cancellation.

At the end of the year we will provide a breakdown of UK consumption into domestic, non-domestic and transport uses.