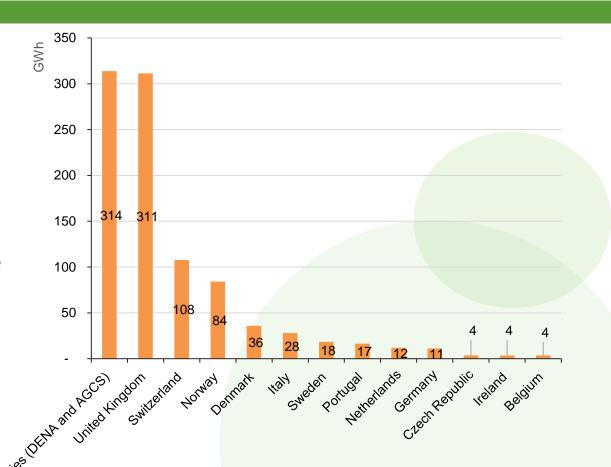

# RGGOs transferred vs cancelled by country of consumption (during Q1 2025)

As of August 2024 all RGGOs cancellations must record a country of consumption.

GWh recorded as cancelled outside the UK have been cancelled "ex-domain" i.e. directly from a GGCS account without transfer to another registry, towards gas consumption in the country named.

Where RGGOs are transferred to another registry then that registry may or may not be cancelled for consumption in that country. We understand both AGCS and DENA allow ex-domain cancellation.

At the end of the year we will provide a breakdown of UK consumption into domestic, non-domestic and transport uses.